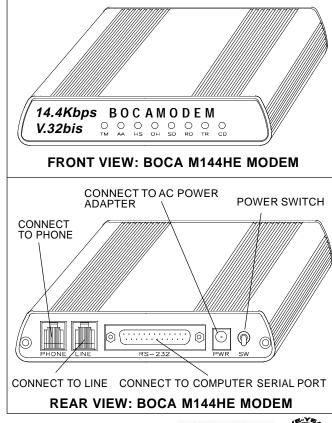

pression for throughput up to 57,600bps.

## **Fax Features**

- ♦ Send and receive fax rates up to 14.4Kbps
- ♦ V.17, V.29, V.27ter, and V.21 ch 2
- ♦ Communicates with any Group 3 fax machine
- ♦ EIA/TIA 578 Class 1 and Class 2 fax support

# **Package Contents**

- ♦ Dutch-approved 14.4Kbps V.32bis modem
- ♦ 14.4Kbps installation guide in English
- ◆ FaxWorks and COMit for Windows and DOS on 3.5-inch diskette
- ♦ 220 volt power adapter (external only)
- ♦ 9-pin/25-pin serial port cable (external only)

**LED Status Indicators:** TM,AA, HS, OH, SD, RD, TR, CD (EXTERNAL)

### **Diagnostics**

- Local/remote digital and analog loopback.
- Automatic power-on self-test.

#### **Dimensions**

**EXTERNAL**: 18.42 cm x 13.67 cm x 3.18 cm

INTERNAL: 10.80 cm x 10.49 cm



The BOCA M144HI MODEM