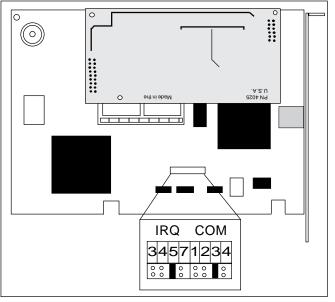

#### **Dimensions**

**EXTERNAL**: 18.42 cm x 13.67 cm x 3.18 cm

INTERNAL: 10.80 cm x 10.49 cm

The BOCA M144HI MODEM